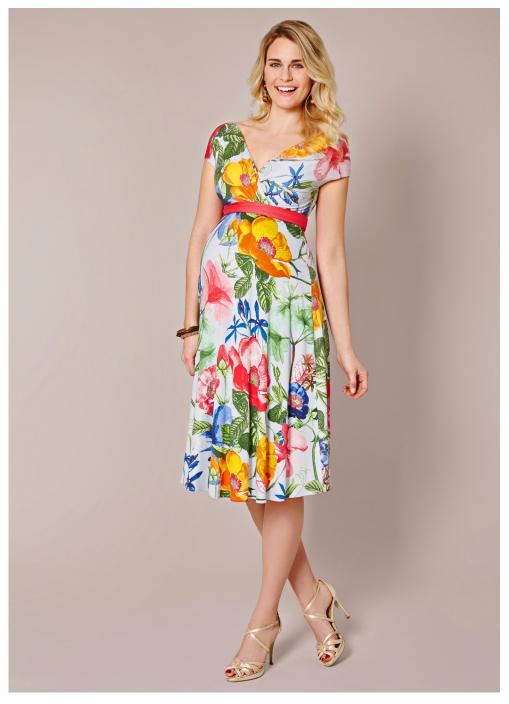

## SPANISH Courtyard

Offering something extra special for summer, our Spanish inspired collection evokes the warmth of summer nights. Using soft jersey and luxurious corded lace, the dresses flatter figures with sultry off-the-shoulder necklines and sheer sleeves which offer a hint of suggestion to ensure you feel as special as you should.

 $\cdot$  Floral maxi dress midnight garden  $\sim\$195$  .

 $\cdot$  LIZZY DRESS BLUE NILE  $\sim \$205 \cdot$ 

• EDEN GOWN BLUSH  $\sim \$425$  •

 $\cdot$  CHLOE LACE DRESS BLUSH  $\sim \$240 \cdot$ 

 $\cdot$  Dahlia dress vintage bloom  $\sim \$205$   $\cdot$ 