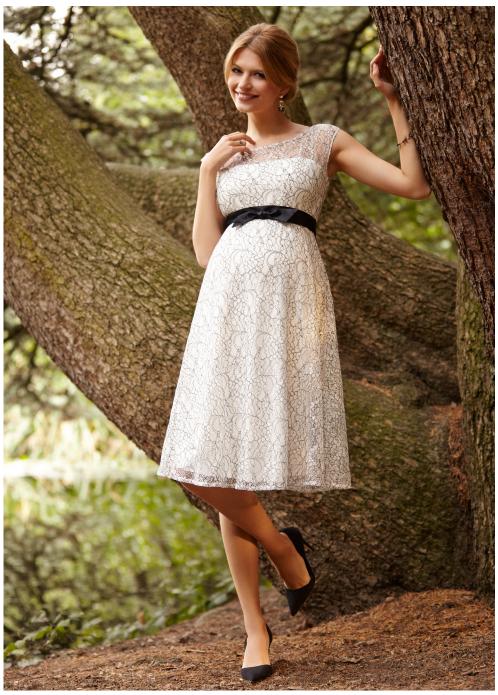

## SPANISH Courtyard

Offering something extra special for summer, our Spanish inspired collection evokes the warmth of summer nights. Using soft jersey and luxurious corded lace, the dresses flatter figures with sultry off-the-shoulder necklines and sheer sleeves which offer a hint of suggestion to ensure you feel as special as you should.

 $\cdot$  Floral maxi dress midnight garden  $\sim\$195$  .

 $\cdot$  LIZZY DRESS BLUE NILE  $\sim \$205 \cdot$ 

• EDEN GOWN BLUSH  $\sim \$425$  •

 $\cdot$  CHLOE LACE DRESS BLUSH  $\sim \$240 \cdot$ 

 $\cdot$  Dahlia dress vintage bloom  $\sim \$205$   $\cdot$ 