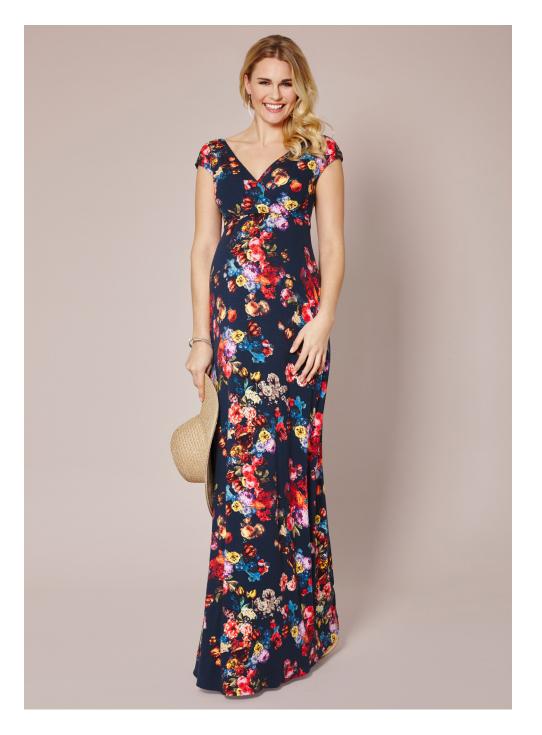

## SPANISH Courtyard

Offering something extra special for summer, our Spanish inspired collection evokes the warmth of summer nights. Using soft jersey and luxurious corded lace, the dresses flatter figures with sultry off-the-shoulder necklines and sheer sleeves which offer a hint of suggestion to ensure you feel as special as you should.

 $\cdot$  Floral maxi dress midnight garden  $\sim\$195$  .

 $\cdot$  LIZZY DRESS BLUE NILE  $\sim \$205 \cdot$ 

• EDEN GOWN BLUSH  $\sim \$425$  •

 $\cdot$  CHLOE LACE DRESS BLUSH  $\sim \$240 \cdot$ 

 $\cdot$  Dahlia dress vintage bloom  $\sim \$205$   $\cdot$ 