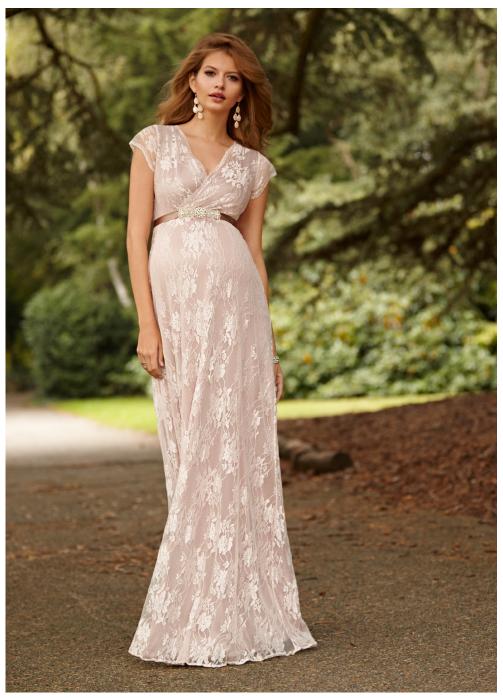

## SPANISH Courtyard

Offering something extra special for summer, our Spanish inspired collection evokes the warmth of summer nights. Using soft jersey and luxurious corded lace, the dresses flatter figures with sultry off-the-shoulder necklines and sheer sleeves which offer a hint of suggestion to ensure you feel as special as you should.

 $\cdot$  Floral maxi dress midnight garden  $\sim\$195$  .

 $\cdot$  LIZZY DRESS BLUE NILE  $\sim \$205 \cdot$ 

• EDEN GOWN BLUSH  $\sim \$425$  •

 $\cdot$  CHLOE LACE DRESS BLUSH  $\sim \$240 \cdot$ 

 $\cdot$  Dahlia dress vintage bloom  $\sim \$205$   $\cdot$ 