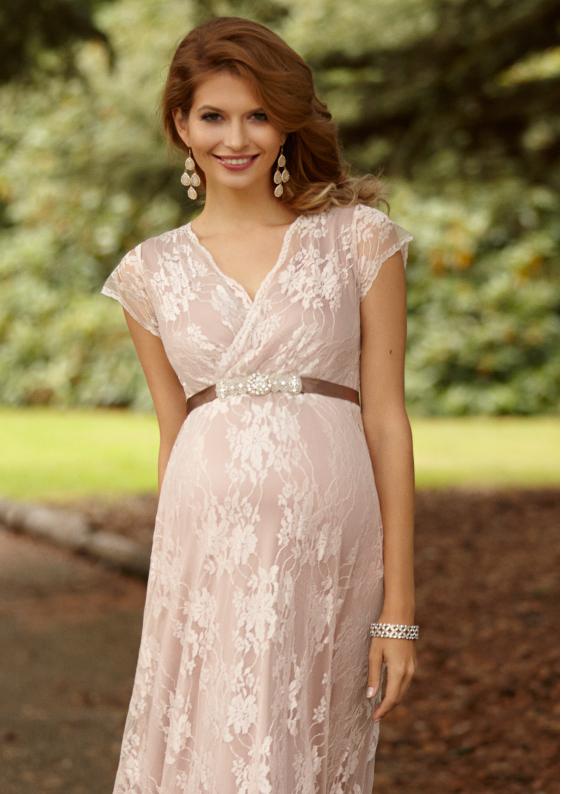

## SPANISH Courtyard

Offering something extra special for summer, our Spanish inspired collection evokes the warmth of summer nights. Using soft jersey and luxurious corded lace, the dresses flatter figures with sultry off-the-shoulder necklines and sheer sleeves which offer a hint of suggestion to ensure you feel as special as you should.

 $\cdot$  Floral maxi dress midnight garden  $\sim\$195$  .

 $\cdot$  LIZZY DRESS BLUE NILE  $\sim \$205 \cdot$ 

• EDEN GOWN BLUSH  $\sim \$425$  •

 $\cdot$  CHLOE LACE DRESS BLUSH  $\sim \$240 \cdot$ 

 $\cdot$  Dahlia dress vintage bloom  $\sim \$205$   $\cdot$ 