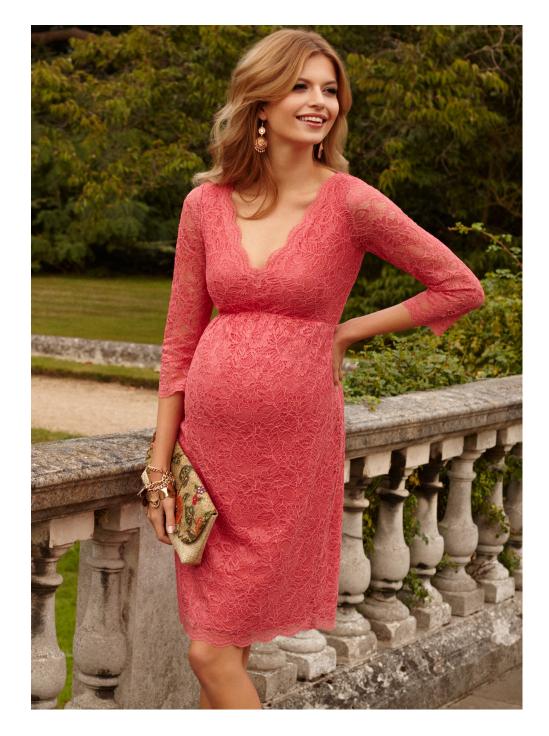

## SPANISH Courtyard

Offering something extra special for summer, our Spanish inspired collection evokes the warmth of summer nights. Using soft jersey and luxurious corded lace, the dresses flatter figures with sultry off-the-shoulder necklines and sheer sleeves which offer a hint of suggestion to ensure you feel as special as you should.

 $\cdot$  Floral maxi dress midnight garden  $\sim\$195$  .

 $\cdot$  LIZZY DRESS BLUE NILE  $\sim \$205 \cdot$ 

• EDEN GOWN BLUSH  $\sim \$425$  •

 $\cdot$  CHLOE LACE DRESS BLUSH  $\sim \$240 \cdot$ 

 $\cdot$  Dahlia dress vintage bloom  $\sim \$205$   $\cdot$ 